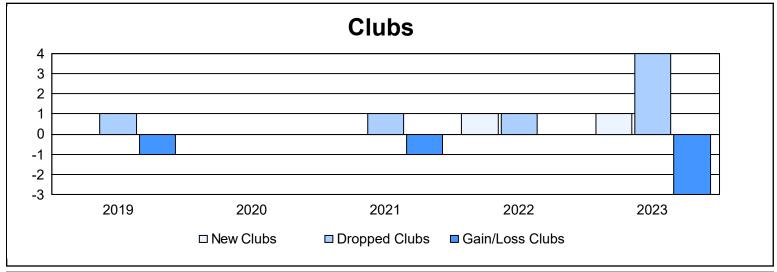

District 114 O As of June 2023 Cumulative

| Year      | New<br>Clubs | Dropped<br>Clubs | Gain/<br>Loss<br>Clubs | New<br>Members | Charter<br>Members | Reinstate<br>Members | Transfer<br>Members | Total<br>Member<br>Added | Total<br>Members<br>Dropped | Gain/<br>Loss<br>Members |
|-----------|--------------|------------------|------------------------|----------------|--------------------|----------------------|---------------------|--------------------------|-----------------------------|--------------------------|
| 2018-2019 | 0            | 1                | -1                     | 105            | 2                  | 2                    | 3                   | 112                      | 114                         | -2                       |
| 2019-2020 | 0            | 0                | 0                      | 87             | 0                  | 0                    | 9                   | 96                       | 138                         | -42                      |
| 2020-2021 | 0            | 1                | -1                     | 43             | 1                  | 0                    | 9                   | 53                       | 90                          | -37                      |
| 2021-2022 | 1            | 1                | 0                      | 92             | 29                 | 0                    | 7                   | 128                      | 119                         | 9                        |
| 2022-2023 | 1            | 4                | -3                     | 117            | 30                 | 0                    | 35                  | 182                      | 192                         | -10                      |
| Average   | 0            | 1                | -1                     | 89             | 12                 | 0                    | 13                  | 114                      | 131                         | -16                      |