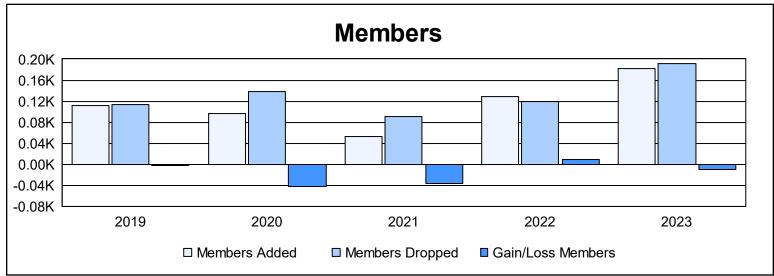

District 114 O As of June 2023 Cumulative

| Year      | New<br>Clubs | Dropped<br>Clubs | Gain/<br>Loss<br>Clubs | New<br>Members | Charter<br>Members | Reinstate<br>Members | Transfer<br>Members | Total<br>Member<br>Added | Total<br>Members<br>Dropped | Gain/<br>Loss<br>Members |
|-----------|--------------|------------------|------------------------|----------------|--------------------|----------------------|---------------------|--------------------------|-----------------------------|--------------------------|
| 2018-2019 | 0            | 1                | -1                     | 105            | 2                  | 2                    | 3                   | 112                      | 114                         | -2                       |
| 2019-2020 | 0            | 0                | 0                      | 87             | 0                  | 0                    | 9                   | 96                       | 138                         | -42                      |
| 2020-2021 | 0            | 1                | -1                     | 43             | 1                  | 0                    | 9                   | 53                       | 90                          | -37                      |
| 2021-2022 | 1            | 1                | 0                      | 92             | 29                 | 0                    | 7                   | 128                      | 119                         | 9                        |
| 2022-2023 | 1            | 4                | -3                     | 117            | 30                 | 0                    | 35                  | 182                      | 192                         | -10                      |
| Average   | 0            | 1                | -1                     | 89             | 12                 | 0                    | 13                  | 114                      | 131                         | -16                      |